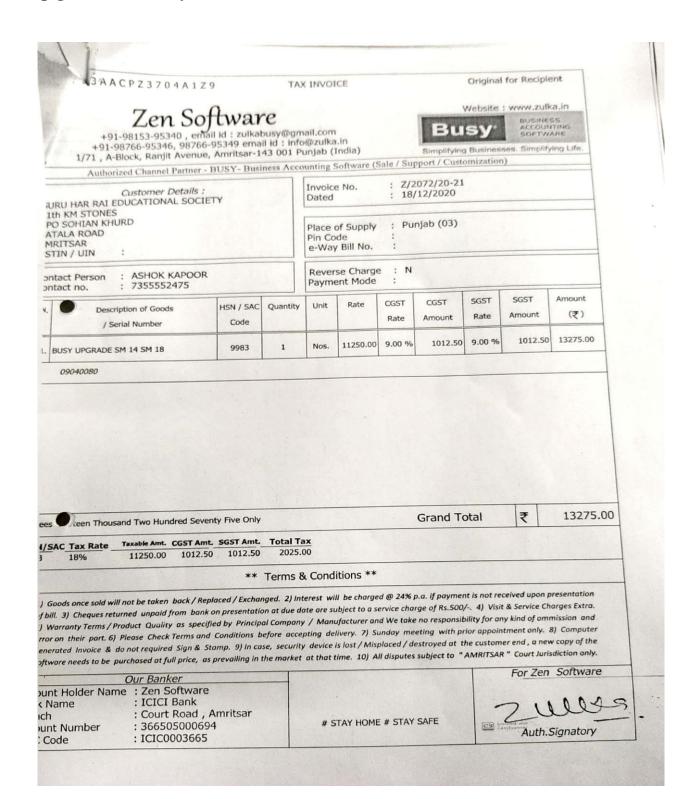

00043631741  BODE: HDFC Bank AC NOLLAN                                                  | Dale 20/1/2           | -            | 46173-   |
|      | Varied Cind                                                                                | Date                  | Rakshit I    |          |
|      | Smalla D                                                                                   | ila-                  | ,            |          |
| 2    | Datusci Braila)                                                                            | 4)                    |              |          |
|      | yor                                                                                        |                       |              |          |

### **Up-gradation of Busy Software of Accounts**