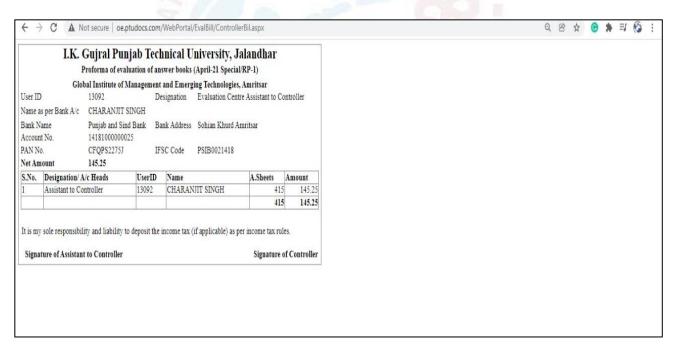

### Online PTU Exam Portal for Answer Sheet Evaluation used by Faculty

http://oe.ptudocs.com/