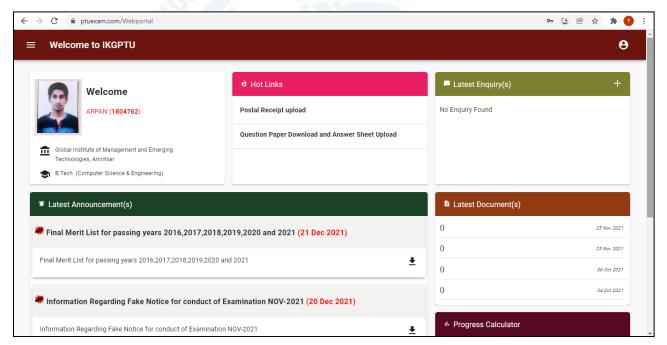

#### **PTU Exam Portal Student Portal**

https://www.ptuexam.com/

(Approved by AICTE, PCI and Affiliated to IKGPTU, Jalandhar)