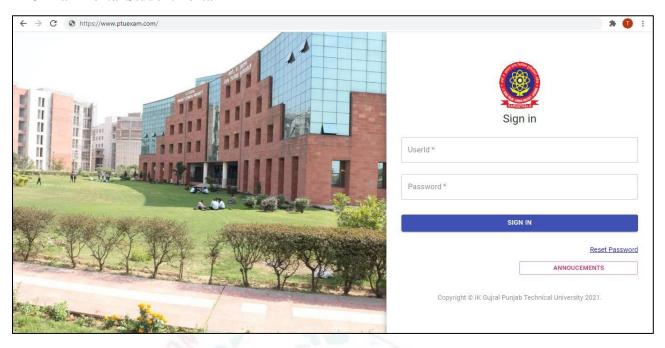

#### **PTU Exam Portal Student Portal**

https://www.ptuexam.com/

(Approved by AICTE, PCI and Affiliated to IKGPTU, Jalandhar)