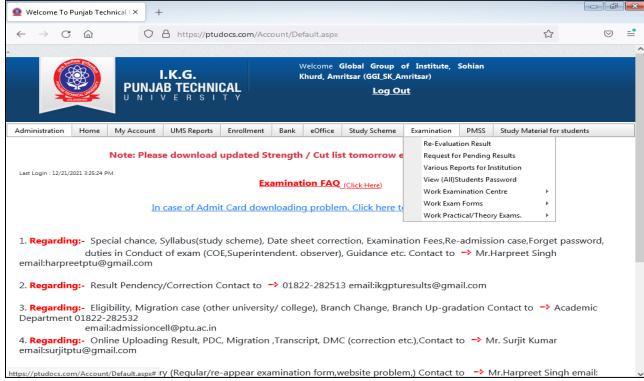

### **PTU Exam Portal Faculty Portal**

https://ptudocs.com/

(Approved by AICTE, PCI and Affiliated to IKGPTU, Jalandhar)