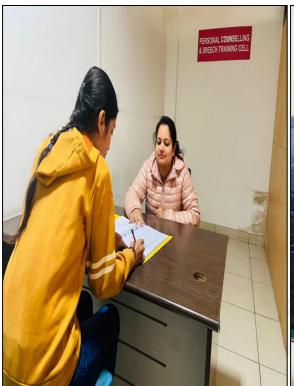

#### **COUNSELLING ROOM**

The problems of each and every student are dealt by the teachers of concerned department in **Counselling Room** who pay attention to their grievances, career related obstacles in their personal life, and guide them towards healthy and positive frame of mind.