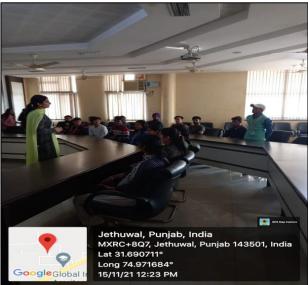

#### **COUNSELLING ROOM**

The problems of each and every student are dealt by the teachers of concerned department in **Counselling Room** who pay attention to their grievances, career related obstacles in their personal life, and guide them towards healthy and positive frame of mind.