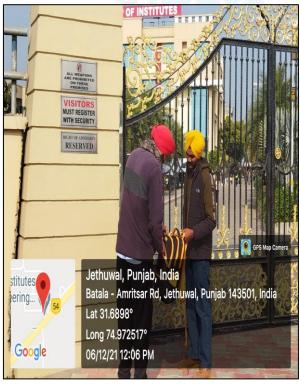

#### SECURITY AND SAFETY

The institutes pay utmost attention for the **security and safety** measures. GGI has strict round the clock security of high standards at the entrance of the campus to make it a safe place. Well trained guards are employed by the college on a 24 hours roster. The security guards at the gate, stationed two at a time, check the Identity Cards of everyone entering the campus. The barbed wired high walls of the campus also prevent the trespassers from entering the institute's premises.

#### **Guards Checking Identity Cards**

(Approved by AICTE, PCI and Affiliated to IKGPTU, Jalandhar)

(Approved by AICTE, PCI and Affiliated to IKGPTU, Jalandhar)