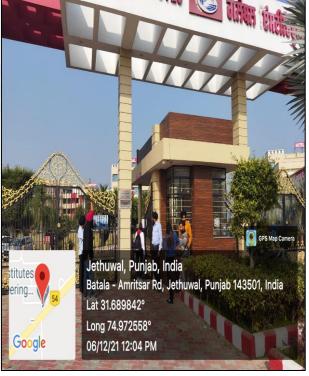

#### SECURITY AND SAFETY

The institutes pay utmost attention for the **security and safety** measures. GGI has strict round the clock security of high standards at the entrance of the campus to make it a safe place. Well trained guards are employed by the college on a 24 hours roster. The security guards at the gate, stationed two at a time, check the Identity Cards of everyone entering the campus. The barbed wired high walls of the campus also prevent the trespassers from entering the institute's premises.

#### **Guards Checking Identity Cards**

(Approved by AICTE, PCI and Affiliated to IKGPTU, Jalandhar)

(Approved by AICTE, PCI and Affiliated to IKGPTU, Jalandhar)