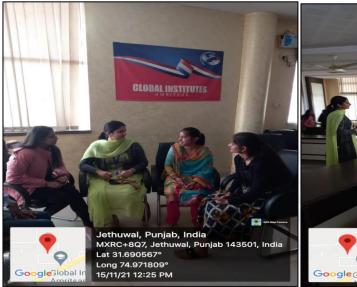

#### **COUNSELLING ROOM**

The problems of each and every student are dealt by the teachers of concerned department in **Counselling Room** who pay attention to their grievances, career related obstacles in their personal life, and guide them towards healthy and positive frame of mind.