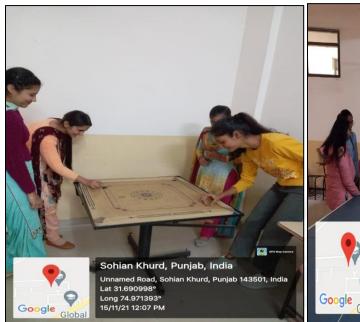

#### **GIRLS COMMON ROOM**

**Girls Common Room** has a provision for indoor games such as table tennis, carom-board and chess for upliftment of the students in different areas.

(Approved by AICTE, PCI and Affiliated to IKGPTU, Jalandhar)