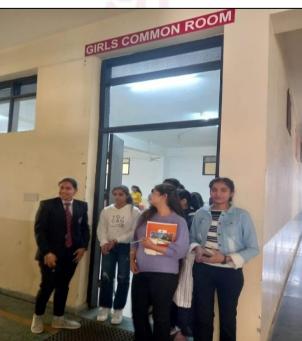

#### **GIRLS COMMON ROOM**

**Girls Common Room** has a provision for indoor games such as table tennis, carom-board and chess for upliftment of the students in different areas.

(Approved by AICTE, PCI and Affiliated to IKGPTU, Jalandhar)