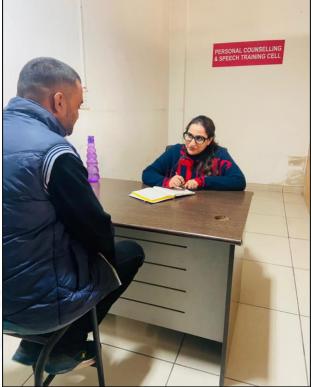

#### **COUNSELLING ROOM**

The problems of each and every student are dealt by the teachers of concerned department in **Counselling Room** who pay attention to their grievances, career related obstacles in their personal life, and guide them towards healthy and positive frame of mind.