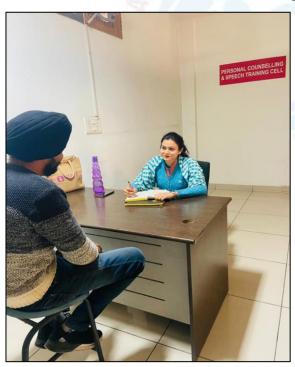

#### **COUNSELLING ROOM**

The problems of each and every student are dealt by the teachers of concerned department in **Counselling Room** who pay attention to their grievances, career related obstacles in their personal life, and guide them towards healthy and positive frame of mind.