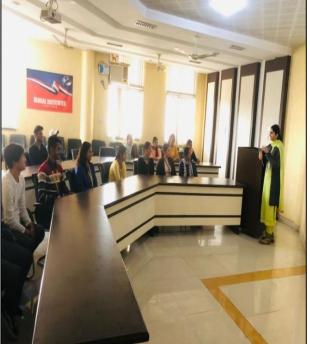

#### **COUNSELLING ROOM**

The problems of each and every student are dealt by the teachers of concerned department in **Counselling Room** who pay attention to their grievances, career related obstacles in their personal life, and guide them towards healthy and positive frame of mind.