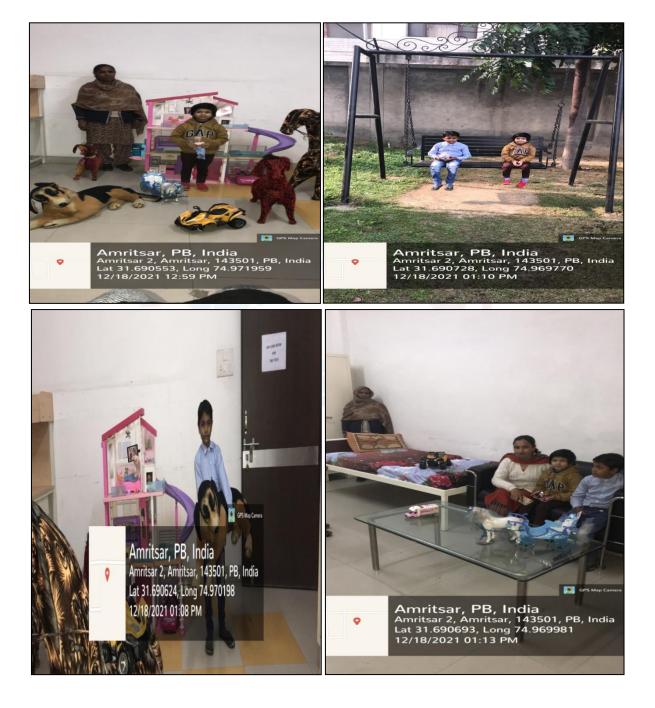

#### **A DAY CARE CENTRE**

**A Day Care Centre** for the kids/toddlers of faculty members has also started functioning where facilities have been provided along with one maid and one attendant to look after the tiny-tots.