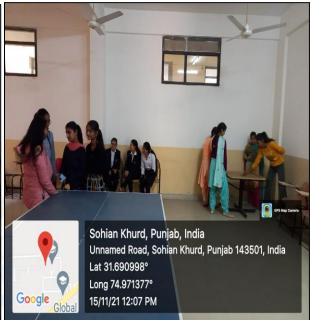

#### **GIRLS COMMON ROOM**

**Girls Common Room** has a provision for indoor games such as table tennis, carom-board and chess for upliftment of the students in different areas.

(Approved by AICTE, PCI and Affiliated to IKGPTU, Jalandhar)