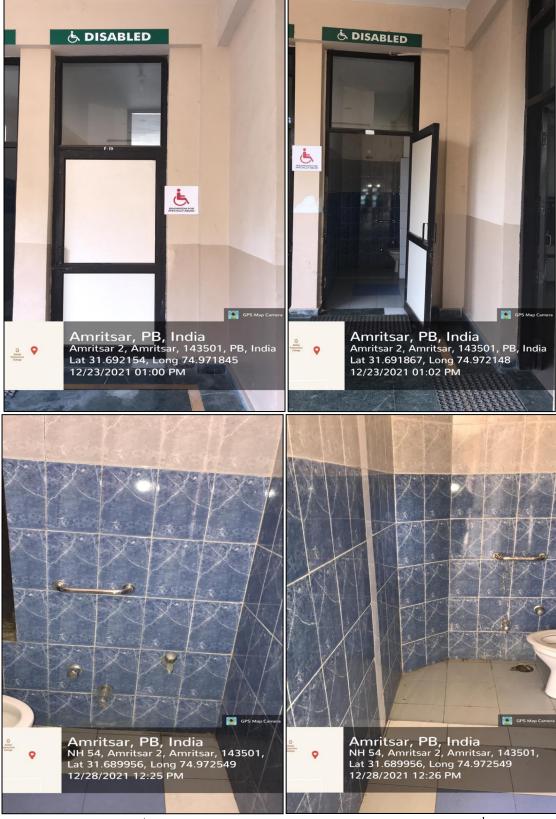

• Divyangjan Friendly Washrooms

First Block 1<sup>st</sup>Floor

Second Block 2<sup>nd</sup> Floor

(Approved by AICTE, PCI and Affiliated to IKGPTU, Jalandhar

• Display of Signposts

(Approved by AICTE, PCI and Affiliated to IKGPTU, Jalandhar