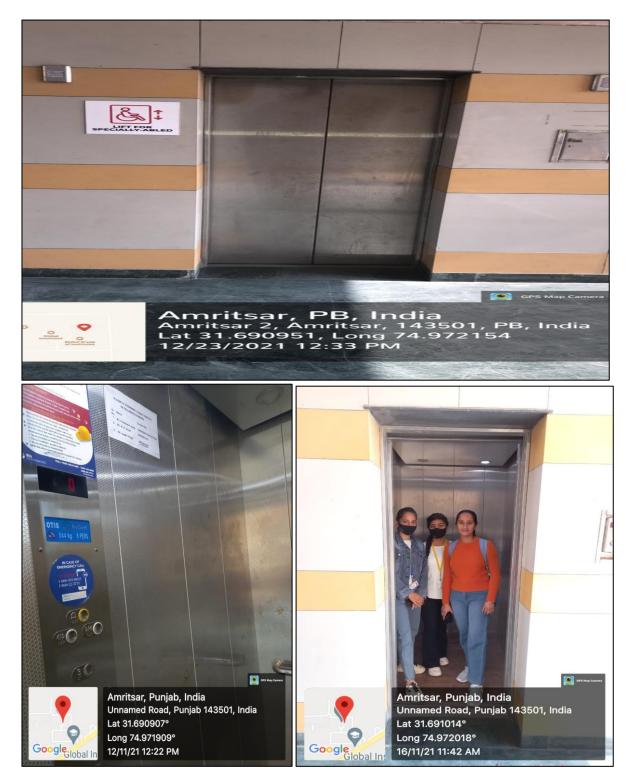

#### DISABLED-FRIENDLY AND BARRIER FREE ENVIRONMENT

• Built Environment: Lifts for Easy Access to Classrooms

(Approved by AICTE, PCI and Affiliated to IKGPTU, Jalandhar

• Built Environment with Ramps

(Approved by AICTE, PCI and Affiliated to IKGPTU, Jalandhar