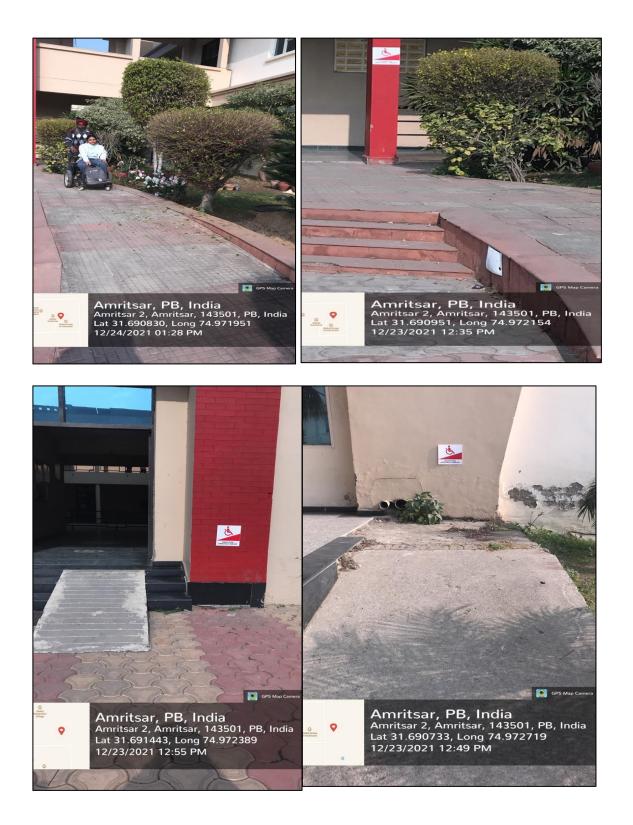

#### DISABLED-FRIENDLY AND BARRIER FREE ENVIRONMENT

• Built Environment: Lifts for Easy Access to Classrooms

(Approved by AICTE, PCI and Affiliated to IKGPTU, Jalandhar

• Built Environment with Ramps

(Approved by AICTE, PCI and Affiliated to IKGPTU, Jalandhar