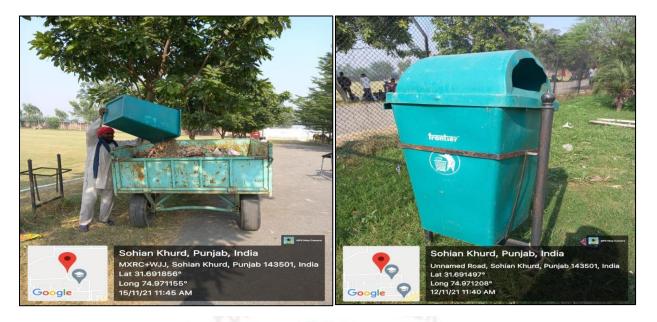

(Approved by AICTE, PCI and Affiliated to IKGPTU, Jalandhar)

### **SUPPORTING DOCUMENTS FOR 7.1.3**

GEOTAGGED PHOTOGRAPHS OF THE FACILITIES





(Approved by AICTE, PCI and Affiliated to IKGPTU, Jalandhar)

#### **Solid Waste Management**



#### Storage and Disposal of Solid Waste

#### **Liquid Waste Management**



**Utilization of Recycled Water with Sprinkler for Plants** 



(Approved by AICTE, PCI and Affiliated to IKGPTU, Jalandhar)

#### **Biomedical Waste Management**





#### **E-Waste Management**





**Utilization of E-Waste** 



(Approved by AICTE, PCI and Affiliated to IKGPTU, Jalandhar)

#### **Waste Recycling System**



**Sewerage Treatment Plant in the Campus** 



(Approved by AICTE, PCI and Affiliated to IKGPTU, Jalandhar)

#### **Hazardous Chemicals Waste Management**





(Yellow Dustbin is used for disposing anatomical waste

Red dustbin is used for disposing solid waste

Blue dustbin is used for disposing infected plastic)