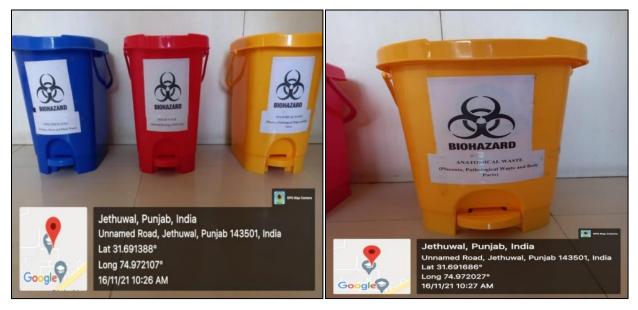

#### **Biomedical Waste Management**

#### **Hazardous Chemicals Waste Management**

(Yellow Dustbin is used for disposing anatomical waste

Red dustbin is used for disposing solid waste

Blue dustbin is used for disposing infected plastic)