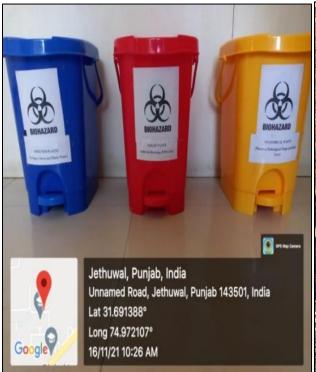

#### **Biomedical Waste Management**

#### **Hazardous Chemicals Waste Management**

(Yellow Dustbin is used for disposing anatomical waste

Red dustbin is used for disposing solid waste

Blue dustbin is used for disposing infected plastic)