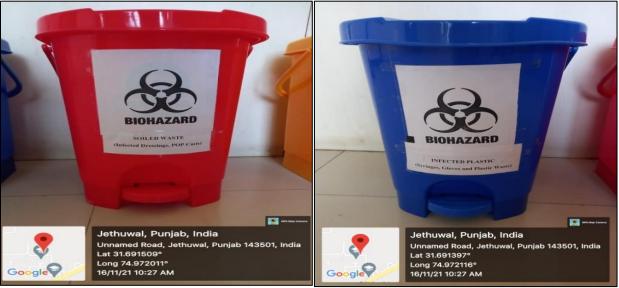

#### **Biomedical Waste Management**

#### **Hazardous Chemicals Waste Management**

(Yellow Dustbin is used for disposing anatomical waste

Red dustbin is used for disposing solid waste

Blue dustbin is used for disposing infected plastic)