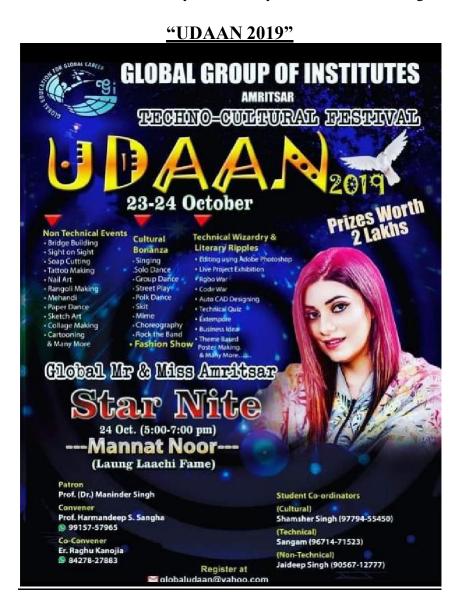

### **Udaan – The Institute's Techno Cultural Festival**

UDAAN as the name signifies provides a platform to the students for projecting their talent in the Technical Events as well as Cultural events. The festival is full of opportunities for the students to showcase their qualities belonging to their head as well as heart. UDAAN has also being studded with literary event such as Extempore, Group Discussion, and Debate etc. Most colorful part of UDAAN is in the form of Cultural events such as Bhangra, Gidha, Group Dance, Fashion Show, Street Play followed by most awaited Star Night.