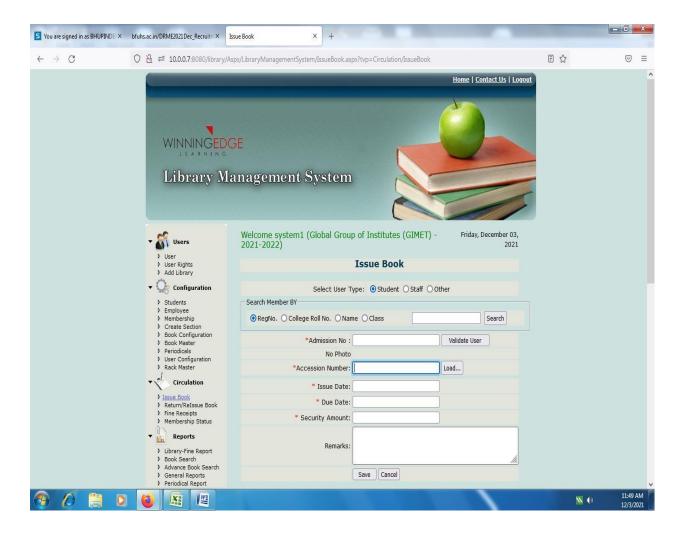

# Global Group of Institutes

(Approved by AICTE, PCI and Affiliated to IKGPTU, Jalandhar)

#### **SUPPORTING DOCUMENT FOR 4.2.1**

**Integrated Library Management System (ILMS)** 



# Global Group of Institutes

(Approved by AICTE, PCI and Affiliated to IKGPTU, Jalandhar)

#### Screenshot of Homepage of Winning Edge Learning



## **Documents for Winning Edge Learning Pvt. Ltd**

| WINNINGEDGE Winning Edge Lear Respon Cesteen 7 Str. The Cross Mall, line Floor Above Process No. Rev. 50                                                                                                     | IDFC Bank American - 143801 NOIA