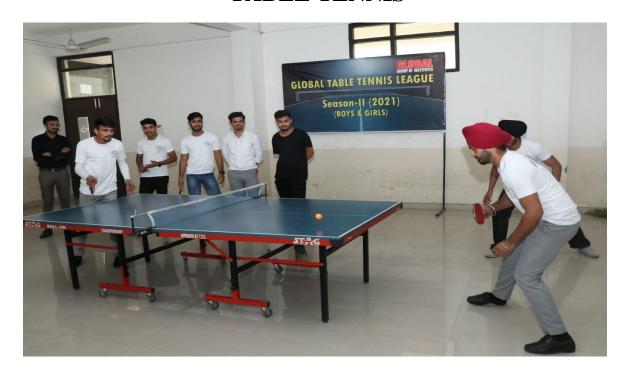

Sport | No. of Tables/Boards  |
| 1                         | Table Tennis      | 6                     |
| 2                         | Chess             | 4                     |
| 3                         | Carom Board       | 4                     |



(Approved by AICTE, PCI and Affiliated to IKGPTU, Jalandhar)

# **SPORTS**

**BADMINTON** 







(Approved by AICTE, PCI and Affiliated to IKGPTU, Jalandhar)

### **FOOTBALL**



### **CRICKET**





(Approved by AICTE, PCI and Affiliated to IKGPTU, Jalandhar)

### **BASKETBALL**





(Approved by AICTE, PCI and Affiliated to IKGPTU, Jalandhar)

### **VOLLEYBALL**





(Approved by AICTE, PCI and Affiliated to IKGPTU, Jalandhar)

### **ATHLETICS**





(Approved by AICTE, PCI and Affiliated to IKGPTU, Jalandhar)

#### **TABLE TENNIS**



#### **CHESS**





(Approved by AICTE, PCI and Affiliated to IKGPTU, Jalandhar)

### **CAROM**



### **SPORTS MEET**





(Approved by AICTE, PCI and Affiliated to IKGPTU, Jalandhar)

#### **GYMNASIUM**