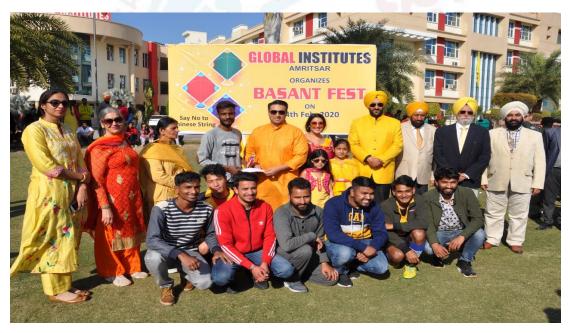

#### **BASANT FEST**

(Approved by AICTE, PCI and Affiliated to IKGPTU, Jalandhar)