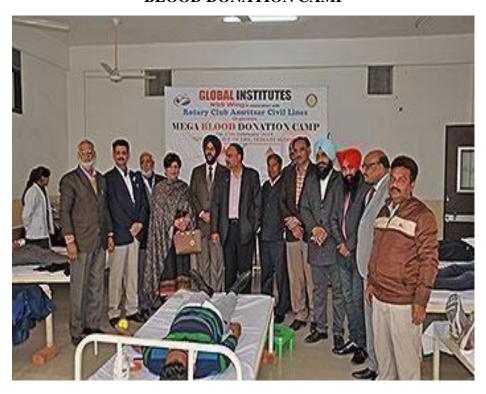

(Approved by AICTE, PCI and Affiliated to IKGPTU, Jalandhar)

### **SUPPORTING DOCUMENTS FOR 3.4.1**

Extension activities are carried out in the neighborhood community, sensitizing students to social issues, for their holistic development, and impact thereof during the year.



(Approved by AICTE, PCI and Affiliated to IKGPTU, Jalandhar)

#### TREE PLANTATION



#### HIV/AIDS AWARENESS CAMPS





(Approved by AICTE, PCI and Affiliated to IKGPTU, Jalandhar)

### **BLOOD DONATION CAMP**



#### TRAFFIC RULES





(Approved by AICTE, PCI and Affiliated to IKGPTU, Jalandhar)

#### **EXPERT TALKS**





### VACCINATION CAMP AND HEALTH CHECK UP CAMPS





(Approved by AICTE, PCI and Affiliated to IKGPTU, Jalandhar)

### **GENDER EQUALITY**



#### **COMMUNAL HARMONY WEEK**