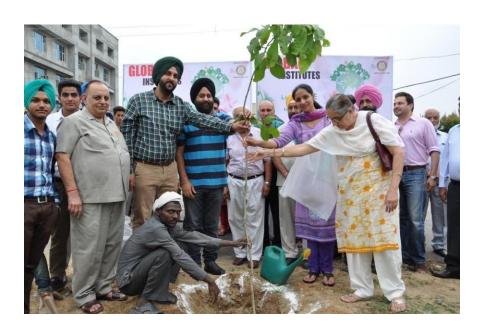

(Approved by AICTE, PCI and Affiliated to IKGPTU, Jalandhar)

### **SUPPORTING DOCUMENTS FOR 3.4.1**

Extension activities are carried out in the neighborhood community, sensitizing students to social issues, for their holistic development, and impact thereof during the year.



(Approved by AICTE, PCI and Affiliated to IKGPTU, Jalandhar)

#### TREE PLANTATION



#### HIV/AIDS AWARENESS CAMPS





(Approved by AICTE, PCI and Affiliated to IKGPTU, Jalandhar)

### **BLOOD DONATION CAMP**



#### TRAFFIC RULES





(Approved by AICTE, PCI and Affiliated to IKGPTU, Jalandhar)

#### **EXPERT TALKS**





### VACCINATION CAMP AND HEALTH CHECK UP CAMPS





(Approved by AICTE, PCI and Affiliated to IKGPTU, Jalandhar)

### **GENDER EQUALITY**



#### **COMMUNAL HARMONY WEEK**