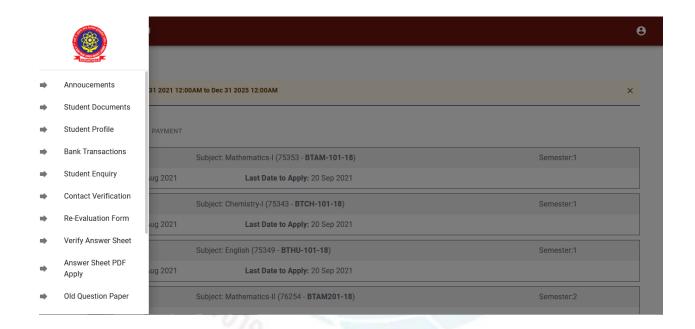

## Global Group of Institutes

(Approved by AICTE, PCI and Affiliated to IKGPTU, Jalandhar)

University has online grievance form for students to raise issues regarding external examinationhttps://www.ptuexam.com/Webportal/ReEvaluationApply

## Global Group of Institutes

(Approved by AICTE, PCI and Affiliated to IKGPTU, Jalandhar)

| APPLY RE-EVALUATION PAYMENT           |                                                    |            |
|---------------------------------------|----------------------------------------------------|------------|
| Session: Nov-2020                     | Subject: Mathematics-I (75353 - BTAM-101-18)       | Semester:1 |
| Result Declaration Date : 30 Aug 2021 | Last Date to Apply: 20 Sep 2021                    |            |
| Session: Nov-2020                     | Subject: Chemistry-I (75343 - <b>BTCH-101-18</b> ) | Semester:1 |
| Result Declaration Date : 30 Aug 2021 | Last Date to Apply: 20 Sep 2021                    |            |
| Session: Nov-2020                     | Subject: English (75349 - <b>BTHU-101-18</b> )     | Semester:1 |
| Result Declaration Date : 30 Aug 2021 | Last Date to Apply: 20 Sep 2021                    |            |
| Session: Nov-2020                     | Subject: Mathematics-II (76254 - BTAM201-18)       | Semester:2 |