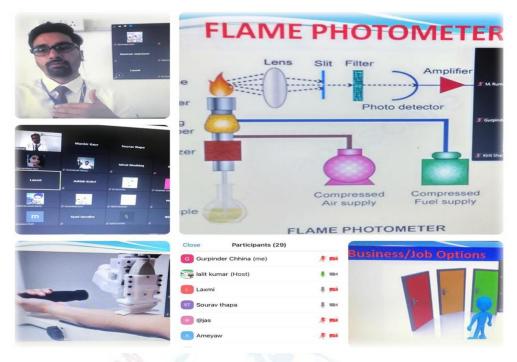

(Approved by AICTE, PCI and Affiliated to IKGPTU, Jalandhar)

**6. Seminar/Webinar:** Institute has organized various seminar and webinar for students. The expert talk aim was to get the students to gather knowledge about upcoming technologies and share their ideas and findings with the rest of their departmental fellows.