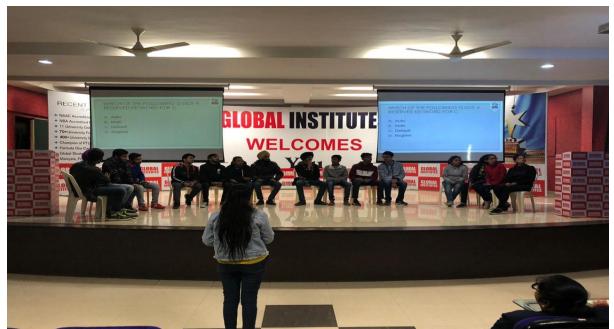

(Approved by AICTE, PCI and Affiliated to IKGPTU, Jalandhar)

**3. Group discussion:** It is a platform which gives the opportunity for young aspiring minds to put their opinions, innovative ideas, and suggestions on table. Apart from being a healthy discussion, it also acts as a tool to enhance the speaking, idea generation and leadership skills of students.