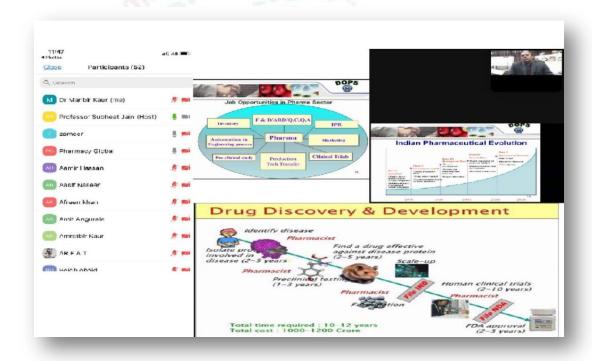

(Approved by AICTE, PCI and Affiliated to IKGPTU, Jalandhar)

**6. Seminar/Webinar:** Institute has organized various seminar and webinar for students. The expert talk aim was to get the students to gather knowledge about upcoming technologies and share their ideas and findings with the rest of their departmental fellows.