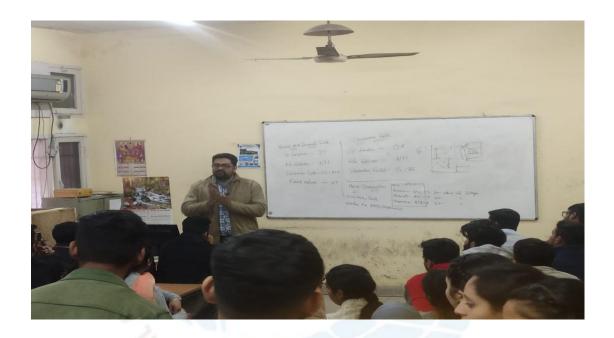

(Approved by AICTE, PCI and Affiliated to IKGPTU, Jalandhar)

**6. Seminar/Webinar:** Institute has organized various seminar and webinar for students. The expert talk aim was to get the students to gather knowledge about upcoming technologies and share their ideas and findings with the rest of their departmental fellows.