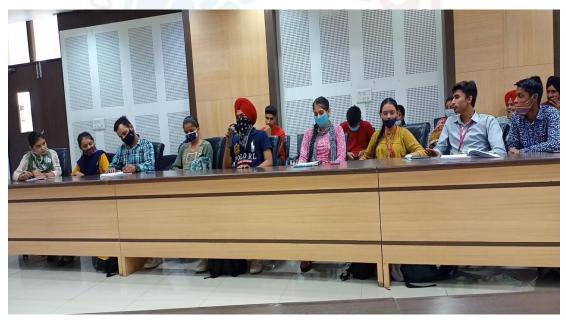

(Approved by AICTE, PCI and Affiliated to IKGPTU, Jalandhar)

**2. Debate competition**: Institute has organized debate competition which helps the students confidently present their views and thoughts regarding the topics given to them. It is an organized argument or contest of ideas in which the participants discuss a topic from two opposing sides.