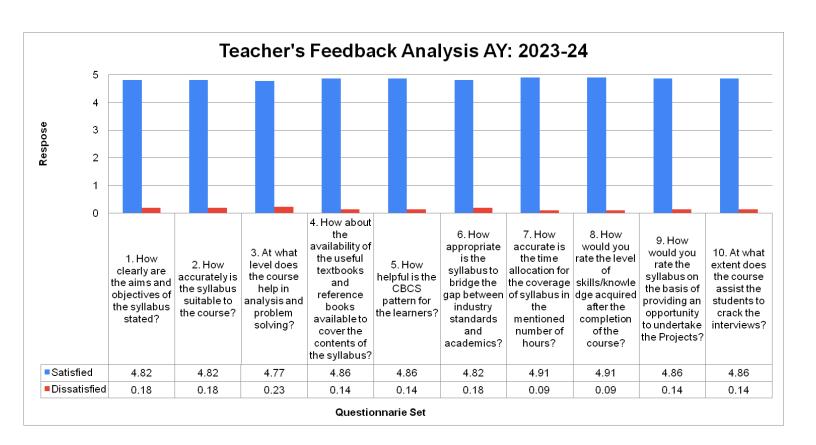

### **Teacher's Feedback Analysis**

|                   |                                                                    |                                                                             |                                                                                             | A                                                                                                                          | Y: 2023                                                             | <b>3-24</b>                                                                                      |                                                                                                       |                                                                                                   |                                                                                               |                                                                                 |        |
|-------------------|--------------------------------------------------------------------|-----------------------------------------------------------------------------|---------------------------------------------------------------------------------------------|----------------------------------------------------------------------------------------------------------------------------|---------------------------------------------------------------------|--------------------------------------------------------------------------------------------------|-------------------------------------------------------------------------------------------------------|---------------------------------------------------------------------------------------------------|-----------------------------------------------------------------------------------------------|---------------------------------------------------------------------------------|--------|
| Range             | 1. How clearly are the aims and objectives of the syllabus stated? | 2. How<br>accurately<br>is the<br>syllabus<br>suitable to<br>the<br>course? | 3. At what<br>level does<br>the course<br>help in<br>analysis<br>and<br>problem<br>solving? | 4. How about the availability of the useful textbooks and reference books available to cover the contents of the syllabus? | 5. How<br>helpful is<br>the CBCS<br>pattern for<br>the<br>learners? | 6. How appropriat e is the syllabus to bridge the gap between industry standards and academics ? | 7. How accurate is the time allocation for the coverage of syllabus in the mentioned number of hours? | 8. How would you rate the level of skills/know ledge acquired after the completion of the course? | 9. How would you rate the syllabus on the basis of providing an opportunit y to undertake the | 10. At what extent does the course assist the students to crack the interviews? | Rating |
| Satisfied         | 2                                                                  | 1                                                                           | 3                                                                                           | 1                                                                                                                          | 2                                                                   | 3                                                                                                | 2                                                                                                     | 2                                                                                                 | 2                                                                                             | 2                                                                               |        |
| Average           | 2                                                                  | 3                                                                           | 2                                                                                           | 2                                                                                                                          | 1                                                                   | 1                                                                                                | 0                                                                                                     | 0                                                                                                 | 1                                                                                             | 1                                                                               |        |
| Good              | 3                                                                  | 3                                                                           | 7                                                                                           | 11                                                                                                                         | 5                                                                   | 10                                                                                               | 5                                                                                                     | 5                                                                                                 | 6                                                                                             | 7                                                                               |        |
| Very good         | 30                                                                 | 47                                                                          | 44                                                                                          | 38                                                                                                                         | 49                                                                  | 57                                                                                               | 34                                                                                                    | 41                                                                                                | 46                                                                                            | 42                                                                              |        |
| Excellent         | 72                                                                 | 55                                                                          | 53                                                                                          | 57                                                                                                                         | 52                                                                  | 38                                                                                               | 68                                                                                                    | 61                                                                                                | 54                                                                                            | 57                                                                              |        |
| Total             | 109                                                                | 109                                                                         | 109                                                                                         | 109                                                                                                                        | 109                                                                 | 109                                                                                              | 109                                                                                                   | 109                                                                                               | 109                                                                                           | 109                                                                             |        |
| Satisfied         | 105                                                                | 105                                                                         | 104                                                                                         | 106                                                                                                                        | 106                                                                 | 105                                                                                              | 107                                                                                                   | 107                                                                                               | 106                                                                                           | 106                                                                             | 105.70 |
| 5-Scale Weightage | 4.82                                                               | 4.82                                                                        | 4.77                                                                                        | 4.86                                                                                                                       | 4.86                                                                | 4.82                                                                                             | 4.91                                                                                                  | 4.91                                                                                              | 4.86                                                                                          | 4.86                                                                            | 4.85   |
| Dissatisfied      | 4                                                                  | 4                                                                           | 5                                                                                           | 3                                                                                                                          | 3                                                                   | 4                                                                                                | 2                                                                                                     | 2                                                                                                 | 3                                                                                             | 3                                                                               | 3.30   |
| 5-Scale Weightage | 0.18                                                               | 0.18                                                                        | 0.23                                                                                        | 0.14                                                                                                                       | 0.14                                                                | 0.18                                                                                             | 0.09                                                                                                  | 0.09                                                                                              | 0.14                                                                                          | 0.14                                                                            | 0.15   |