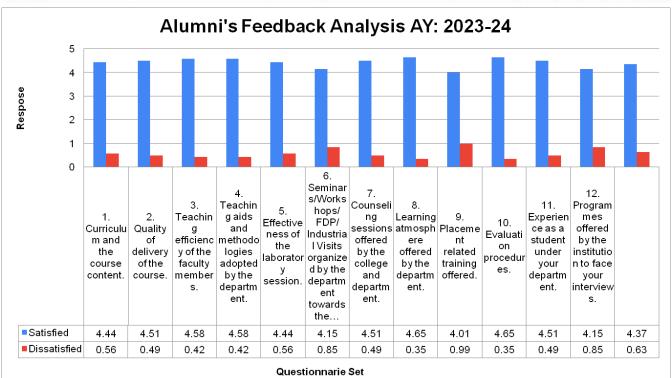

Dr. Meenakshi Sharma

(Approved by AICTE, PCI, Pb. Govt. and Affiliated to IKG-PTU, Jalandhar)

(NAAC Accredited A<sup>+</sup> Grade)

Dr. Meenakshi Sharma

|                   | Alumni's Feedback Analysis AY: 2023-24            |                                                |                                                               |                                                                               |                                                          |        |                                                                   |                                  |                                                    |                                  |                                                                |                                                                                       |                                                                                                                  |        |
|-------------------|---------------------------------------------------|------------------------------------------------|---------------------------------------------------------------|-------------------------------------------------------------------------------|----------------------------------------------------------|--------|-------------------------------------------------------------------|----------------------------------|----------------------------------------------------|----------------------------------|----------------------------------------------------------------|---------------------------------------------------------------------------------------|------------------------------------------------------------------------------------------------------------------|--------|
| Range             | 1.<br>Curriculum<br>and the<br>course<br>content. | 2. Quality<br>of delivery<br>of the<br>course. | 3.<br>Teaching<br>efficiency<br>of the<br>faculty<br>members. | 4. Teaching<br>aids and<br>methodologi<br>es adopted<br>by the<br>department. | 5.<br>Effectivene<br>ss of the<br>laboratory<br>session. | V.0.0. | g sessions<br>offered by<br>the college<br>and<br>departmen<br>t. | e offered<br>by the<br>departmen | 9.<br>Placement<br>related<br>training<br>offered. | 10.<br>Evaluation<br>procedures. | 11.<br>Experience<br>as a student<br>under your<br>department. | 12.<br>Programme<br>s offered by<br>the<br>institution<br>to face your<br>interviews. | 13. Infrastructur e provided by the institution for curricular, co- curricular and extra- curricular activities. | Rating |
| Satisfied         | 5                                                 | 6                                              | 3                                                             | 4                                                                             | 2                                                        | 6      | 3                                                                 | 3                                | 9                                                  | 2                                | 5                                                              | 6                                                                                     | 5                                                                                                                |        |
| Average           | 3                                                 | 1                                              | 3                                                             | 2                                                                             | 6                                                        | 6      | 4                                                                 | 2                                | 5                                                  | 3                                | 2                                                              | 6                                                                                     | 4                                                                                                                |        |
| Good              | 8                                                 | 6                                              | 3                                                             | 5                                                                             | 13                                                       | 7      | 7                                                                 | 7                                | 12                                                 | 8                                | 12                                                             | 13                                                                                    | 9                                                                                                                |        |
| Very good         | 19                                                | 18                                             | 16                                                            | 30                                                                            | 18                                                       | 18     | 23                                                                | 21                               | 22                                                 | 24                               | 17                                                             | 16                                                                                    | 15                                                                                                               |        |
| Excellent         | 34                                                | 38                                             | 42                                                            | 28                                                                            | 28                                                       | 31     | 31                                                                | 35                               | 21                                                 | 31                               | 33                                                             | 29                                                                                    | 34                                                                                                               |        |
| Total             | 71                                                | 71                                             | 71                                                            | 71                                                                            | 71                                                       | 71     | 71                                                                | 71                               | 71                                                 | 71                               | 71                                                             | 71                                                                                    | 71                                                                                                               |        |
| Satisfied         | 63                                                | 64                                             | 65                                                            | 65                                                                            | 63                                                       | 59     | 64                                                                | 66                               | 57                                                 | 66                               | 64                                                             | 59                                                                                    | 62                                                                                                               | 62.85  |
| 5-Scale Weightage | 4.44                                              | 4.51                                           | 4.58                                                          | 4.58                                                                          | 4.44                                                     | 4.15   | 4.51                                                              | 4.65                             | 4.01                                               | 4.65                             | 4.51                                                           | 4.15                                                                                  | 4.37                                                                                                             | 4.43   |
| Dissatisfied      | 8                                                 | 7                                              | 6                                                             | 6                                                                             | 8                                                        | 12     | 7                                                                 | 5                                | 14                                                 | 5                                | 7                                                              | 12                                                                                    | 9                                                                                                                | 8.15   |
| 5-Scale Weightage | 0.56                                              | 0.49                                           | 0.42                                                          | 0.42                                                                          | 0.56                                                     | 0.85   | 0.49                                                              | 0.35                             | 0.99                                               | 0.35                             | 0.49                                                           | 0.85                                                                                  | 0.63                                                                                                             |        |