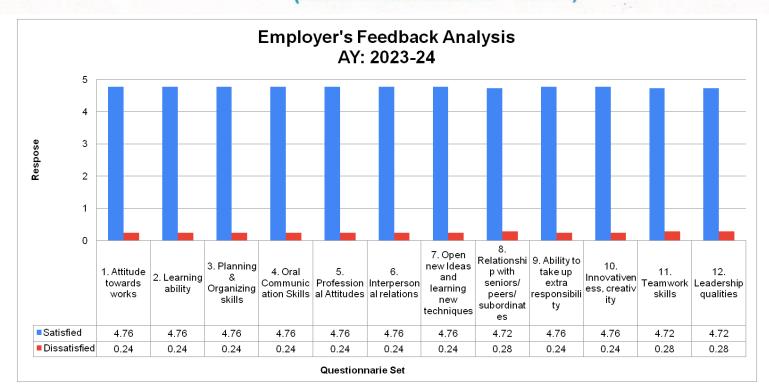

#### **Employer's Feedback Analysis** AY: 2023-24

| A1. 2023-27       |                                 |                     |                                          |         |                                 |                                  |                                                           |                                                               |                              |                                      |                           |                                |        |
|-------------------|---------------------------------|---------------------|------------------------------------------|---------|---------------------------------|----------------------------------|-----------------------------------------------------------|---------------------------------------------------------------|------------------------------|--------------------------------------|---------------------------|--------------------------------|--------|
| Range             | 1. Attitude<br>towards<br>works | 2. Learning ability | 3. Planning<br>&<br>Organizing<br>skills | 4. Oral | 5.<br>Professional<br>Attitudes | 6.<br>Interpersonal<br>relations | 7. Open new<br>Ideas and<br>Iearning<br>new<br>techniques | 8.<br>Relationship<br>with seniors/<br>peers/<br>subordinates | take up extra responsibility | 10.<br>Innovativeness,<br>creativity | 11.<br>Teamwork<br>skills | 12.<br>Leadership<br>qualities | Rating |
| Satisfied         | 3                               | 4                   | 4                                        | 5       | 4                               | 4                                | 4                                                         | 5                                                             | 4                            | 5                                    | 5                         | 6                              |        |
| Average           | 2                               | 1                   | 1                                        | 0       | 1                               | 1                                | 1                                                         | 1                                                             | 1                            | 0                                    | 1                         | 0                              |        |
| Good              | 9                               | 3                   | 8                                        | 8       | 8                               | 8                                | 8                                                         | 3                                                             | 4                            | 11                                   | 3                         | 12                             |        |
| Very good         | 33                              | 35                  | 38                                       | 38      | 34                              | 34                               | 30                                                        | 31                                                            | 30                           | 41                                   | 27                        | 35                             |        |
| Excellent         | 59                              | 63                  | 55                                       | 55      | 59                              | 59                               | 63                                                        | 66                                                            | 67                           | 49                                   | 70                        | 53                             |        |
| Total             | 106                             | 106                 | 106                                      | 106     | 106                             | 106                              | 106                                                       | 106                                                           | 106                          | 106                                  | 106                       | 106                            |        |
| Satisfied         | 101                             | 101                 | 101                                      | 101     | 101                             | 101                              | 101                                                       | 100                                                           | 101                          | 101                                  | 100                       | 100                            | 100.75 |
| 5-Scale Weightage | 4.76                            | 4.76                | 4.76                                     | 4.76    | 4.76                            | 4.76                             | 4.76                                                      | 4.72                                                          | 4.76                         | 4.76                                 | 4.72                      | 4.72                           | 4.75   |
| Dissatisfied      | 5                               | 5                   | 5                                        | 5       | 5                               | 5                                | 5                                                         | 6                                                             | 5                            | 5                                    | 6                         | 6                              | 5.25   |
| 5-Scale Weightage | 0.24                            | 0.24                | 0.24                                     | 0.24    | 0.24                            | 0.24                             | 0.24                                                      | 0.28                                                          | 0.24                         | 0.24                                 | 0.28                      | 0.28                           | 0.25   |