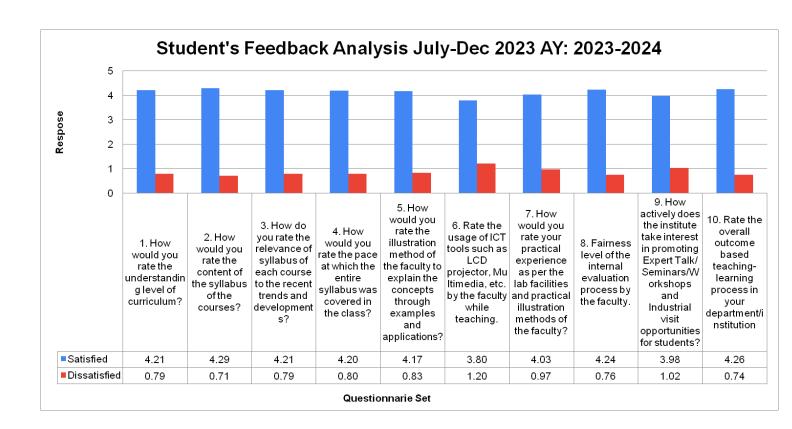

#### Student's Feedback Analysis July-Dec 2023 A \$7. 2022 2024

| AY: 2023-2024     |                                                                              |                                                                                     |                                                                                                                                |                                                                                                         |                                                                                                                         |                                                                                                       |                                                                                                                              |                                                                                     |                                                                                                                                                  |                                                                                             |         |  |
|-------------------|------------------------------------------------------------------------------|-------------------------------------------------------------------------------------|--------------------------------------------------------------------------------------------------------------------------------|---------------------------------------------------------------------------------------------------------|-------------------------------------------------------------------------------------------------------------------------|-------------------------------------------------------------------------------------------------------|------------------------------------------------------------------------------------------------------------------------------|-------------------------------------------------------------------------------------|--------------------------------------------------------------------------------------------------------------------------------------------------|---------------------------------------------------------------------------------------------|---------|--|
| Range             | 1. How<br>would you<br>rate the<br>understandi<br>ng level of<br>curriculum? | 2. How<br>would you<br>rate the<br>content of<br>the syllabus<br>of the<br>courses? | 3. How do<br>you rate the<br>relevance of<br>syllabus of<br>each course<br>to the<br>recent<br>trends and<br>development<br>s? | 4. How would<br>you rate the<br>pace at which<br>the entire<br>syllabus was<br>covered in the<br>class? | 5. How would you rate the illustration method of the faculty to explain the concepts through examples and applications? | 6. Rate the usage of ICT tools such as LCD projector, Multimedia, etc. by the faculty while teaching. | 7. How would you rate your practical experience as per the lab facilities and practical illustration methods of the faculty? | 8. Fairness<br>level of the<br>internal<br>evaluation<br>process by<br>the faculty. | 9. How actively does the institute take interest in promoting Expert Talk/ Seminars/W orkshops and Industrial visit opportunitie s for students? | 10. Rate the overall outcome based teaching-learning process in your department/institution | Rating  |  |
| Satisfied         | 108                                                                          | 94                                                                                  | 101                                                                                                                            | 109                                                                                                     | 115                                                                                                                     | 179                                                                                                   | 133                                                                                                                          | 102                                                                                 | 139                                                                                                                                              | 107                                                                                         |         |  |
| Average           | 97                                                                           | 90                                                                                  | 102                                                                                                                            | 97                                                                                                      | 100                                                                                                                     | 131                                                                                                   | 118                                                                                                                          | 93                                                                                  | 125                                                                                                                                              | 84                                                                                          |         |  |
| Good              | 243                                                                          | 213                                                                                 | 262                                                                                                                            | 217                                                                                                     | 210                                                                                                                     | 249                                                                                                   | 219                                                                                                                          | 209                                                                                 | 224                                                                                                                                              | 208                                                                                         |         |  |
| Very good         | 444                                                                          | 420                                                                                 | 392                                                                                                                            | 373                                                                                                     | 400                                                                                                                     | 337                                                                                                   | 354                                                                                                                          | 381                                                                                 | 356                                                                                                                                              | 407                                                                                         |         |  |
| Excellent         | 398                                                                          | 473                                                                                 | 433                                                                                                                            | 494                                                                                                     | 465                                                                                                                     | 394                                                                                                   | 466                                                                                                                          | 505                                                                                 | 446                                                                                                                                              | 484                                                                                         |         |  |
| Total             | 1290                                                                         | 1290                                                                                | 1290                                                                                                                           | 1290                                                                                                    | 1290                                                                                                                    | 1290                                                                                                  | 1290                                                                                                                         | 1290                                                                                | 1290                                                                                                                                             | 1290                                                                                        |         |  |
| Satisfied         | 1085                                                                         | 1106                                                                                | 1087                                                                                                                           | 1084                                                                                                    | 1075                                                                                                                    | 980                                                                                                   | 1039                                                                                                                         | 1095                                                                                | 1026                                                                                                                                             | 1099                                                                                        | 1067.60 |  |
| 5-Scale Weightage | 4.21                                                                         | 4.29                                                                                | 4.21                                                                                                                           | 4.20                                                                                                    | 4.17                                                                                                                    | 3.80                                                                                                  | 4.03                                                                                                                         | 4.24                                                                                | 3.98                                                                                                                                             | 4.26                                                                                        | 4.14    |  |
| Dissatisfied      | 205                                                                          | 184                                                                                 | 203                                                                                                                            | 206                                                                                                     | 215                                                                                                                     | 310                                                                                                   | 251                                                                                                                          | 195                                                                                 | 264                                                                                                                                              | 191                                                                                         | 222.40  |  |
| 5-Scale Weightage | 0.79                                                                         | 0.71                                                                                | 0.79                                                                                                                           | 0.80                                                                                                    | 0.83                                                                                                                    | 1.20                                                                                                  | 0.97                                                                                                                         | 0.76                                                                                | 1.02                                                                                                                                             | 0.74                                                                                        | 0.86    |  |