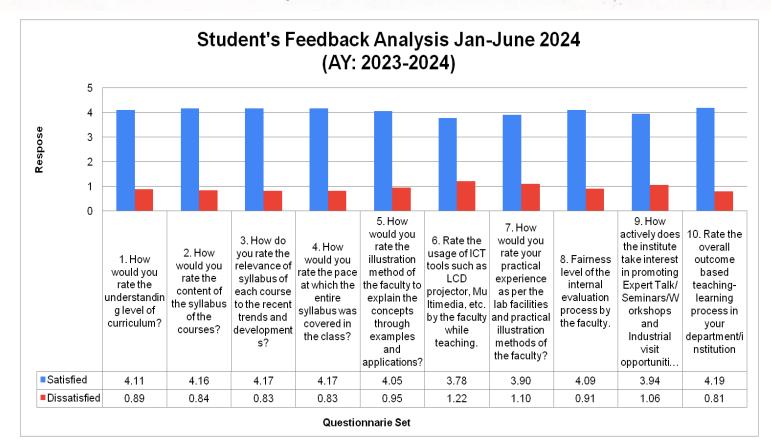

#### Student's Feedback Analysis Jan-June 2024 (AY: 2023-2024)

| Range             | 1. How<br>would you<br>rate the<br>understandi<br>ng level of<br>curriculum? | 2. How<br>would you<br>rate the<br>content of<br>the syllabus<br>of the<br>courses? | 3. How do<br>you rate the<br>relevance of<br>syllabus of<br>each course<br>to the recent<br>trends and<br>development<br>s? | 4. How would<br>you rate the<br>pace at which<br>the entire<br>syllabus was<br>covered in the<br>class? | 5. How would you rate the illustration method of the faculty to explain the concepts through examples and applications ? | 6. Rate the usage of ICT tools such as LCD projector, Multimedia, etc. by the faculty while teaching. | 7. How would you rate your practical experience as per the lab facilities and practical illustration methods of the faculty? | 8. Fairness<br>level of the<br>internal<br>evaluation<br>process by<br>the faculty. | 9. How actively does the institute take interest in promoting Expert Talk/ Seminars/W orkshops and Industrial visit opportunitie s for students? | 10. Rate the overall outcome based teaching-learning process in your department/institution | Rating |
|-------------------|------------------------------------------------------------------------------|-------------------------------------------------------------------------------------|-----------------------------------------------------------------------------------------------------------------------------|---------------------------------------------------------------------------------------------------------|--------------------------------------------------------------------------------------------------------------------------|-------------------------------------------------------------------------------------------------------|------------------------------------------------------------------------------------------------------------------------------|-------------------------------------------------------------------------------------|--------------------------------------------------------------------------------------------------------------------------------------------------|---------------------------------------------------------------------------------------------|--------|
| Satisfied         | 85                                                                           | 69                                                                                  | 76                                                                                                                          | 79                                                                                                      | 85                                                                                                                       | 134                                                                                                   | 113                                                                                                                          | 89                                                                                  | 108                                                                                                                                              | 80                                                                                          |        |
| Average           | 80                                                                           | 87                                                                                  | 78                                                                                                                          | 75                                                                                                      | 91                                                                                                                       | 93                                                                                                    | 91                                                                                                                           | 79                                                                                  | 88                                                                                                                                               | 70                                                                                          |        |
| Good              | 165                                                                          | 143                                                                                 | 194                                                                                                                         | 158                                                                                                     | 157                                                                                                                      | 182                                                                                                   | 173                                                                                                                          | 163                                                                                 | 163                                                                                                                                              | 173                                                                                         |        |
| Very good         | 328                                                                          | 305                                                                                 | 308                                                                                                                         | 275                                                                                                     | 276                                                                                                                      | 248                                                                                                   | 257                                                                                                                          | 275                                                                                 | 253                                                                                                                                              | 269                                                                                         |        |
| Excellent         | 270                                                                          | 324                                                                                 | 272                                                                                                                         | 341                                                                                                     | 319                                                                                                                      | 271                                                                                                   | 294                                                                                                                          | 322                                                                                 | 316                                                                                                                                              | 336                                                                                         |        |
| Total             | 928                                                                          | 928                                                                                 | 928                                                                                                                         | 928                                                                                                     | 928                                                                                                                      | 928                                                                                                   | 928                                                                                                                          | 928                                                                                 | 928                                                                                                                                              | 928                                                                                         |        |
| Satisfied         | 763                                                                          | 772                                                                                 | 774                                                                                                                         | 774                                                                                                     | 752                                                                                                                      | 701                                                                                                   | 724                                                                                                                          | 760                                                                                 | 732                                                                                                                                              | 778                                                                                         | 753.00 |
| 5-Scale Weightage | 4.11                                                                         | 4.16                                                                                | 4.17                                                                                                                        | 4.17                                                                                                    | 4.05                                                                                                                     | 3.78                                                                                                  | 3.90                                                                                                                         | 4.09                                                                                | 3.94                                                                                                                                             | 4.19                                                                                        | 4.06   |
| Dissatisfied      | 165                                                                          | 156                                                                                 | 154                                                                                                                         | 154                                                                                                     | 176                                                                                                                      | 227                                                                                                   | 204                                                                                                                          | 168                                                                                 | 196                                                                                                                                              | 150                                                                                         | 175.00 |
| 5-Scale Weightage | 0.89                                                                         | 0.84                                                                                | 0.83                                                                                                                        | 0.83                                                                                                    | 0.95                                                                                                                     | 1.22                                                                                                  | 1.10                                                                                                                         | 0.91                                                                                | 1.06                                                                                                                                             | 0.81                                                                                        | 0.94   |