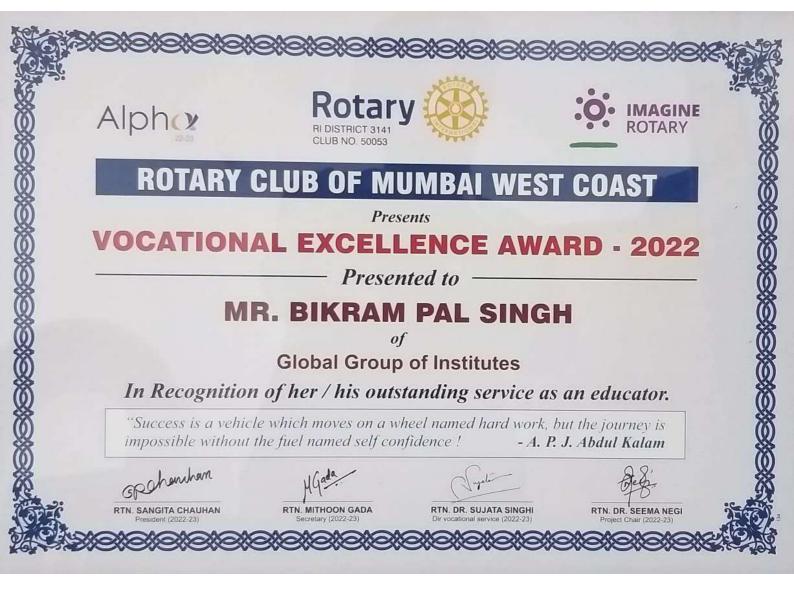

utes, Amritsar.

Subject: Invitation as expert for the selection of the Principal at St. Soldier Institute of Business Management & Technology, Chabbewal, Hoshiarpur.

Dear Sir,

We are pleased to engage you as Expert for the selection of the Principal at St. Soldier Institute of Business Management & Technology, Chabbewal, Hoshiarpur.

Venue: St Soldier Group of Institutions, Near NIT Jalandhar.Date: 24-06-2023Time: 12:00 PM

TA/DA and Honorarium will be paid as per the University Norms. With Regards

Prof. Manhar Arora Managing Director, SSGI

Managing Diractor St. Soldier Group of Institutions Jalandhar









Sawan Arora Sudershan Kapoor Secretary Mentor



Kun. Vijay Partap Hon'ble Host



Rajesh Mehra Project Chairman



**Project Co- Chairman** 

Ashok Kumar Project Co- Chairman







## Certificate

This Certificate is awarded to

## Prof. (Dr) Leena Jain

For acting as *Chairperson* for technical session-III on subtheme "Information Communication Technology " in International Conference on Advances in Computer Science & Technology (ICACS&T-2023) Organised by Govt. College for Women M. A. Road Srinagar under the patronage of Cluster University Srinagar, J&K, India on 17<sup>th</sup> & 18<sup>th</sup> March, 2023.

Prof. (Dr.) Ruhf Jan Kanth

Principal

Prof Dr.) Qayyum Husain Vice Chancellor Cluster University Srinagar







### 1<sup>st</sup> International Conference on

### **APPLIED DATA SCIENCE AND SMART SYSTEMS (ADSSS-2022)**

## **CERTIFICATE** of Appreciation

This is to certify that **Dr. Meenakshi Sharma** reviewed the technical papers submitted to the