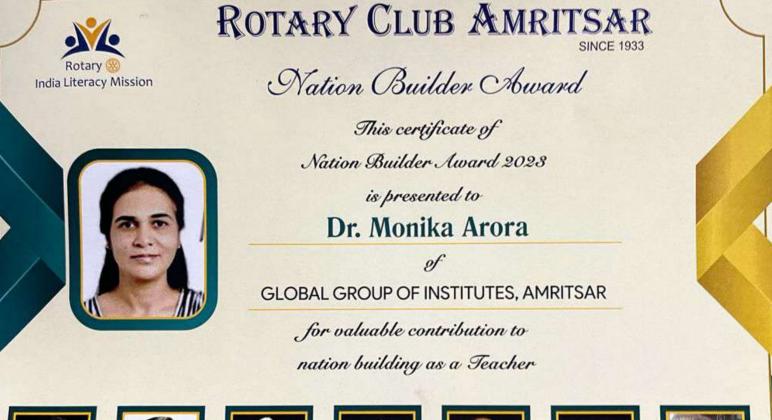

n, PO Bassi Kalan Distt. Hoshiarpur-146102 Ph. 01882-270235, 9814096136, Email ID: sthsp2023@gmail.com

Ref No: SSIBAT 16

Date: 21623

Dr. M.S Saini

Principal,

Global Group of Institutes, Amritsar.

Subject: Invitation as expert for the selection of the Principal at St. Soldier Institute of Business Management & Technology, Chabbewal, Hoshiarpur.

Dear Sir,

We are pleased to engage you as Expert for the selection of the Principal at St. Soldier Institute of Business Management & Technology, Chabbewal, Hoshiarpur.

Venue: St Soldier Group of Institutions, Near NIT Jalandhar.Date: 24-06-2023Time: 12:00 PM

TA/DA and Honorarium will be paid as per the University Norms. With Regards

Prof. Manhar Arora Managing Director, SSGI

Managing Diractor St. Soldier Group of Institutions Jalandhar









Sawan Arora Sudershan Kapoor Secretary Mentor



Kun. Vijay Partap Hon'ble Host



Rajesh Mehra Project Chairman



**Project Co- Chairman** 

Ashok Kumar Project Co- Chairman







## Certificate

This Certificate is awarded to

## Prof. (Dr) Leena Jain

For acting as *Chairperson* for technical session-III on subtheme "Information Communication Technology " in International Conference on Advances in Computer Science & Technology (ICACS&T-2023) Organised by Govt. College for Women M. A. Road Srinagar under the patronage of Cluster University Srinagar, J&K, India on 17<sup>th</sup> & 18<sup>th</sup> March, 2023.

Prof. (Dr.) Ruhf Jan Kanth

Principal

Prof Dr.) Qayyum Husain Vice Chancellor Cluster University Srinagar







### 1<sup>st</sup> International Conference on

### **AP