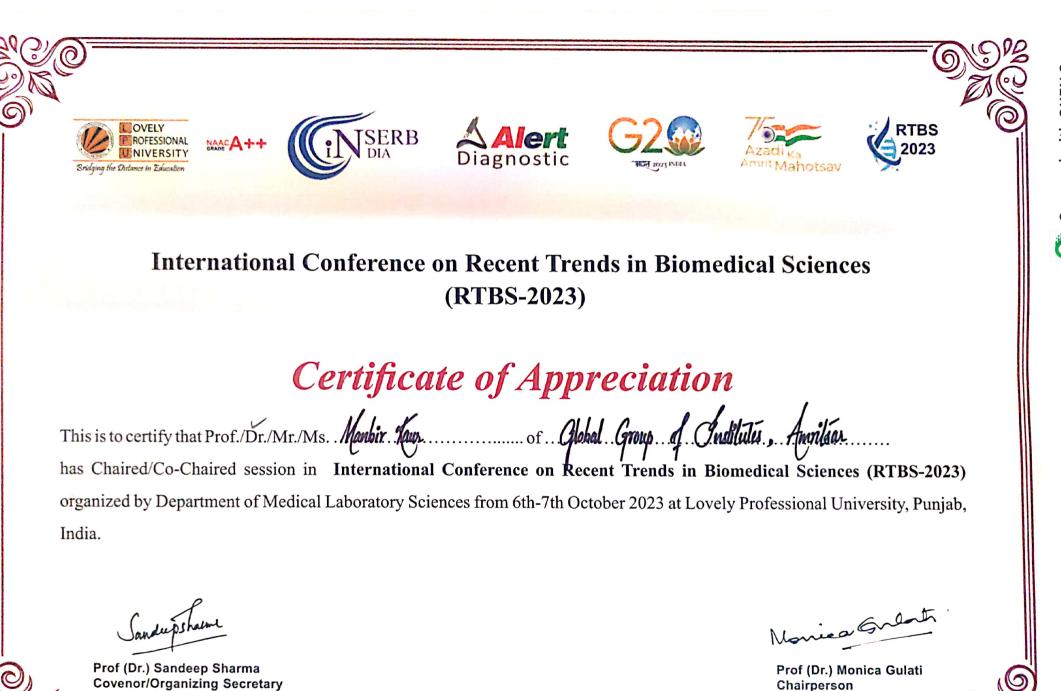

|           |                                                              |                                            | INTERN                                                                                                                                                 | ATIONAL CONFER                                                 | RENCE                                                                                                                                               |                             |                        |                                                  |                                                           |
|-----------|--------------------------------------------------------------|--------------------------------------------|--------------------------------------------------------------------------------------------------------------------------------------------------------|----------------------------------------------------------------|-----------------------------------------------------------------------------------------------------------------------------------------------------|-----------------------------|------------------------|--------------------------------------------------|-----------------------------------------------------------|
| S.<br>NO. | Name of the teacher                                          | Title of the<br>book/chapters<br>published | Title of the paper                                                                                                                                     | Title of the proceedings of the conference                     | Name of the conference                                                                                                                              | National /<br>International | Year of<br>publication | ISBN/ISSN number of<br>the proceeding            | Affiliating<br>Institute at the<br>time of<br>publication |
| 1         | Dr. Maninderjit Kaur                                         | NA                                         | Permanence for an impulsively<br>perturbed periodic single-species<br>model considering Monod-Haldane<br>Type functional response as predation<br>term | Journal of Physics: Conference<br>Series                       | 3rd International<br>Conference on Recent<br>Advances in<br>Fundamental and<br>Applied Sciences<br>(RAFAS)                                          | International               | 2022                   | 1742-6596                                        |                                                           |
| 2         | Ms. Jasbir Kaur                                              | NA                                         | Inherited health issues with<br>metabolism of Vitamin B12                                                                                              |                                                                |                                                                                                                                                     |                             |                        |                                                  |                                                           |
| 3         | Dr. Manbir Kaur & Ms. Pooja Kohar                            | NA                                         | Staphylococcus Aureus : Multi drug-<br>resistant                                                                                                       | Book of Abstract International<br>Conference proceeding Recent | Recent Trends in                                                                                                                                    |                             |                        |                                                  |                                                           |
| 4         | Manbir Kaur, Jasbir Kaur &<br>Pooja Kohar                    | NA                                         | Antimicrobial resistance: A risk to the public health                                                                                                  |                                                                | Biomedical Sciences<br>2023                                                                                                                         | International               | 2023                   | 978-81-19334-95-7                                |                                                           |
| 5         | Suman Dutt & Dr. Manbir Kaur                                 | NA                                         | Infectious Diseases & Antimicrobial<br>Resistance                                                                                                      |                                                                |                                                                                                                                                     |                             |                        |                                                  |                                                           |
| 6         | Richa Sharma, Radhika Kumari, Bhanu<br>Thakur, Kuldeep Kumar | NA                                         | Brain Tumor Detection and<br>Localization from MRI Scan Images.                                                                                        | NA                                                             | 14th ICCCNT 2023<br>IEEE CONFERENCE:<br>14th International<br>Conferences on<br>Computing<br>Communication and<br>Networking<br>Technologies - 2023 | International               | 2023                   | 979-8-3503-3509-5                                | Global Group of<br>Institutes,<br>Amritsar                |
| 7         | Meenakshi Sharma & Naman Sharma                              | NA                                         | Impact of Blockchain in IoT :<br>Applications, Trends and Challenge                                                                                    | NA                                                             | International<br>Conference on "Recent<br>Advances in Artificial<br>Intelligence and Data<br>Science"                                               | International               | 2022                   | Awaited                                          |                                                           |
| 8         | Naman Sharma & Meenakshi Sharma                              | NA                                         | Blockchain as a service for e-voting system                                                                                                            | NA                                                             | International<br>Conference on<br>Advanced Researches<br>IN Data SCIENCAND<br>E-commerce<br>Technologies                                            | International               | 2022                   | Awaited                                          |                                                           |
|           | ·                                                            | •                                          | B                                                                                                                                                      | OOK AUTHORED                                                   |                                                                                                                                                     |                             | •                      |                                                  |                                                           |
| S.<br>No. | Name of the teacher                                          | Title of the book publi                    | shed                                                                                                                                                   |                                                                | Year of publication                                                                                                                                 | ISBN/ISSN num<br>proceeding | per of the             | Affiliating Institute at the time of publication | Name of the publisher                                     |
| 1         | Dr. Leena Jain                                               | Read 2 Success Mac                         | chine Learning Using Python                                                                                                                            |                                                                |                                                                                                                                                     | 978-93-5540-5               | 15-9                   |                                                  | Kalyani<br>Publishers                                     |
| 2         | Mr. Charanjit Singh                                          | Advanced Engineeri                         | ng Technologies                                                                                                                                        |                                                                | 2023                                                                                                                                                | 978-81-966422               | -9-7                   |                                                  | Infinite<br>Research                                      |
| 3         |                                                              | _                                          | artificial Intelligence : An Innovative Approach                                                                                                       |                                                                |                                                                                                                                                     | 78-81-966001-2              | 2-9                    | Global Group of<br>Institutes, Amritsar          | CB Publishing<br>House                                    |
| 4         | Introduction To Pattern Recognition                          |                                            |                                                                                                                                                        |                                                                | 978-93-9134-7                                                                                                                                       |                             | mstitutes, Ammisar     | CIIT Publisher                                   |                                                           |
| 5         | Dr. Meenakshi Sharma                                         | Python and Data Science                    |                                                                                                                                                        |                                                                | 4                                                                                                                                                   | 978-93-91347-:              | 57-4                   | 4                                                | CIIT Publisher                                            |
| 6         |                                                              | Blockchain Technol                         | lockchain Technology –Concepts and Applications                                                                                                        |                                                                |                                                                                                                                                     | 978-93-5757-4               | 78-5                   |                                                  | Scientific<br>International<br>Publishing<br>House        |
| 7         | Dr. Manbir Kaur Gill & Jasbir Kaur                           | Text book of Bioche                        | emical Metabolism                                                                                                                                      |                                                                |                                                                                                                                                     | 978-93-92473-:              | 36-4                   |                                                  | Blue Ink<br>Publishing<br>House                           |