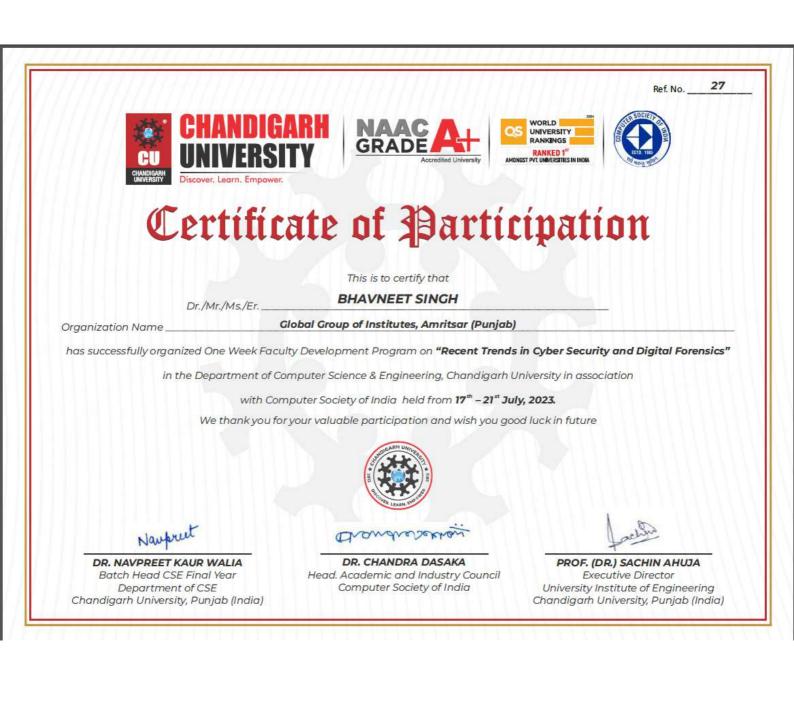

|           |                                                              |                                            | INTERN                                                                                                                                                 | ATIONAL CONFER                                                 | RENCE                                                                                                                                               |                             |                        |                                                  |                                                           |
|-----------|--------------------------------------------------------------|--------------------------------------------|--------------------------------------------------------------------------------------------------------------------------------------------------------|----------------------------------------------------------------|-----------------------------------------------------------------------------------------------------------------------------------------------------|-----------------------------|------------------------|--------------------------------------------------|-----------------------------------------------------------|
| S.<br>NO. | Name of the teacher                                          | Title of the<br>book/chapters<br>published | Title of the paper                                                                                                                                     | Title of the proceedings of the conference                     | Name of the conference                                                                                                                              | National /<br>International | Year of<br>publication | ISBN/ISSN number of<br>the proceeding            | Affiliating<br>Institute at the<br>time of<br>publication |
| 1         | Dr. Maninderjit Kaur                                         | NA                                         | Permanence for an impulsively<br>perturbed periodic single-species<br>model considering Monod-Haldane<br>Type functional response as predation<br>term | Journal of Physics: Conference<br>Series                       | 3rd International<br>Conference on Recent<br>Advances in<br>Fundamental and<br>Applied Sciences<br>(RAFAS)                                          | International               | 2022                   | 1742-6596                                        |                                                           |
| 2         | Ms. Jasbir Kaur                                              | NA                                         | Inherited health issues with<br>metabolism of Vitamin B12                                                                                              |                                                                |                                                                                                                                                     |                             |                        |                                                  |                                                           |
| 3         | Dr. Manbir Kaur & Ms. Pooja Kohar                            | NA                                         | Staphylococcus Aureus : Multi drug-<br>resistant                                                                                                       | Book of Abstract International<br>Conference proceeding Recent | Recent Trends in                                                                                                                                    |                             |                        |                                                  |                                                           |
| 4         | Manbir Kaur, Jasbir Kaur &<br>Pooja Kohar                    | NA                                         | Antimicrobial resistance: A risk to the public health                                                                                                  |                                                                | Biomedical Sciences<br>2023                                                                                                                         | International               | 2023                   | 978-81-19334-95-7                                |                                                           |
| 5         | Suman Dutt & Dr. Manbir Kaur                                 | NA                                         | Infectious Diseases & Antimicrobial<br>Resistance                                                                                                      |                                                                |                                                                                                                                                     |                             |                        |                                                  |                                                           |
| 6         | Richa Sharma, Radhika Kumari, Bhanu<br>Thakur, Kuldeep Kumar | NA                                         | Brain Tumor Detection and<br>Localization from MRI Scan Images.                                                                                        | NA                                                             | 14th ICCCNT 2023<br>IEEE CONFERENCE:<br>14th International<br>Conferences on<br>Computing<br>Communication and<br>Networking<br>Technologies - 2023 | International               | 2023                   | 979-8-3503-3509-5                                | Global Group of<br>Institutes,<br>Amritsar                |
| 7         | Meenakshi Sharma & Naman Sharma                              | NA                                         | Impact of Blockchain in IoT :<br>Applications, Trends and Challenge                                                                                    | NA                                                             | International<br>Conference on "Recent<br>Advances in Artificial<br>Intelligence and Data<br>Science"                                               | International               | 2022                   | Awaited                                          |                                                           |
| 8         | Naman Sharma & Meenakshi Sharma                              | NA                                         | Blockchain as a service for e-voting system                                                                                                            | NA                                                             | International<br>Conference on<br>Advanced Researches<br>IN Data SCIENCAND<br>E-commerce<br>Technologies                                            | International               | 2022                   | Awaited                                          |                                                           |
|           | ·                                                            | •                                          | B                                                                                                                                                      | OOK AUTHORED                                                   |                                                                                                                                                     |                             | •                      |                                                  |                                                           |
| S.<br>No. | Name of the teacher                                          | Title of the book publi                    | shed                                                                                                                                                   |                                                                | Year of publication                                                                                                                                 | ISBN/ISSN num<br>proceeding | per of the             | Affiliating Institute at the time of publication | Name of the publisher                                     |
| 1         | Dr. Leena Jain                                               | Read 2 Success Mac                         | chine Learning Using Python                                                                                                                            |                                                                |                                                                                                                                                     | 978-93-5540-5               | 15-9                   |                                                  | Kalyani<br>Publishers                                     |
| 2         | Mr. Charanjit Singh                                          | Advanced Engineeri                         | ng Technologies                                                                                                                                        |                                                                | 2023                                                                                                                                                | 978-81-966422               | -9-7                   |                                                  | Infinite<br>Research                                      |
| 3         |                                                              | _                                          | artificial Intelligence : An Innovative Approach                                                                                                       |                                                                |                                                                                                                                                     | 78-81-966001-2              | 2-9                    | Global Group of<br>Institutes, Amritsar          | CB Publishing<br>House                                    |
| 4         | Introduction To Pattern Recognition                          |                                            |                                                                                                                                                        |                                                                | 978-93-9134-7                                                                                                                                       |                             | mstitutes, Ammisar     | CIIT Publisher                                   |                                                           |
| 5         | Dr. Meenakshi Sharma                                         | Python and Data Science                    |                                                                                                                                                        |                                                                | 4                                                                                                                                                   | 978-93-91347-:              | 57-4                   | 4                                                | CIIT Publisher                                            |
| 6         |                                                              | Blockchain Technol                         | lockchain Technology –Concepts and Applications                                                                                                        |                                                                |                                                                                                                                                     | 978-93-5757-4               | 78-5                   |                                                  | Scientific<br>International<br>Publishing<br>House        |
| 7         | Dr. Manbir Kaur Gill & Jasbir Kaur                           | Text book of Bioche                        | emical Metabolism                                                                                                                                      |                                                                |                                                                                                                                                     | 978-93-92473-:              | 36-4                   |                                                  | Blue Ink<br>Publishing<br>House                           |