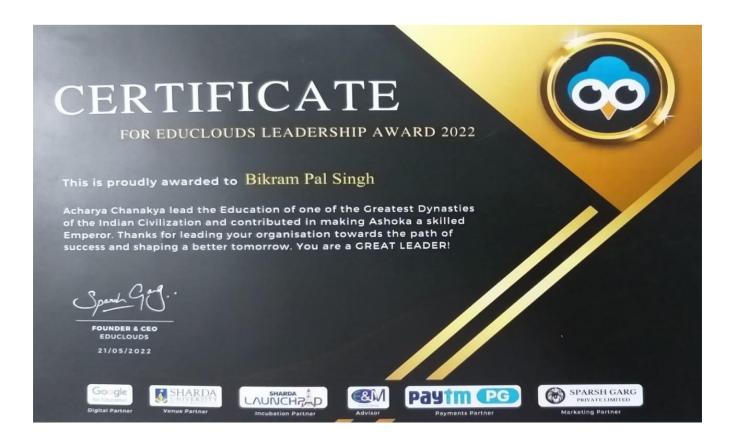

# HONOURS AND RECOGNITIONS RECEIVED BY FACULTY MEMBERS

| S. No | Name of the<br>Faculty    | Name of the Award-<br>Recognition | Name of the Awarding Government- Government Recognised Bodies |
|-------|---------------------------|-----------------------------------|---------------------------------------------------------------|
| 1.    | Prof. Bikram Pal<br>Singh | Educlouds Leadership Award 2022   | Educlouds                                                     |
| 2.    | Col. Sudhir<br>Bahel      | Awareness session on              | Phulkari CAN                                                  |
| 3.    | Dr. Monika<br>Arora       | cervical cancer                   |                                                               |
| 4.    | Dr. Meenakshi<br>Sharma   | Smart Hacks 2021                  | E & ICT Academy IIT<br>Kanpur                                 |

### AWARD FOR GLOBAL GROUP

The Global Group of Institutes was conferred with the "Leadership Award" by Educlouds, an Ed-Tech organisation based in the UK and India, in recognition of its contribution towards providing quality education in the region. The award is presented to honour academicians and professionals for their quality contribution in the field of education. Educlouds is an organisation dedicated towards digitally enhancing teaching-learning experience of educators, students, parents and wanna-be edupreneurs of the new informed world. The award was conferred at a mega event "Educlouds Education Expo-2022" held at Greater Noida with former Chief Justice of India Justice KG Balakrishan presenting the awards. Bikrampal Singh, Deputy Dean Training and Placements, Global Group of Institutes, received the award on the behalf of the institution.